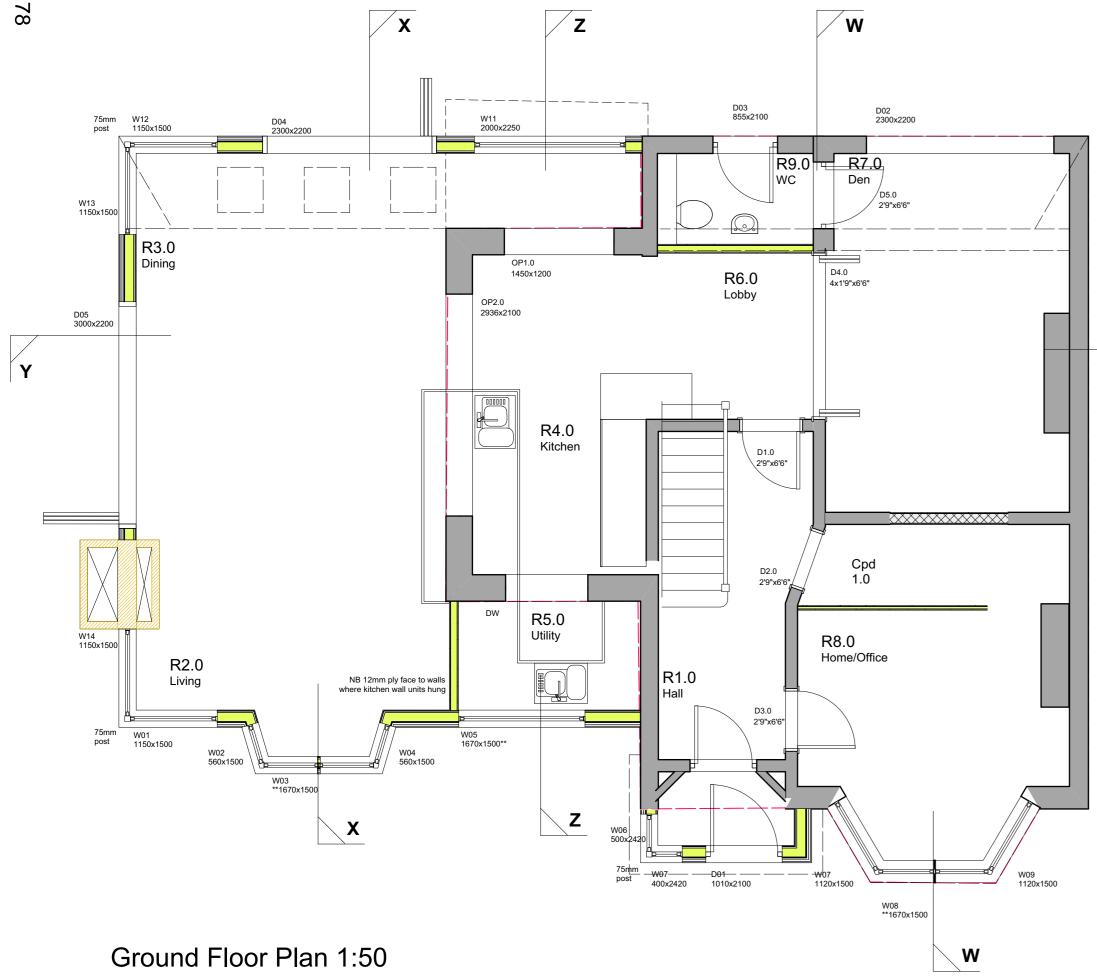

 Drawn:
 gm
 Drawing Size:
 A3

Drg No: 1628/20/BR/01

Rev Date Amend Revision

Ground Floor Plan 1:50

W

Ŷ

N.B. STRUCTURAL INFORMATION TO BE READ ALONGSIDE STRUCTURAL ENGINEER'S CALCULATIONS SHEETS & SKETCH DETAILS. ATTENTION TO BE PAID TO PADSTONE, BOLT FIXING, BASE PLATES, & GALVANIZING REQUIREMENTS