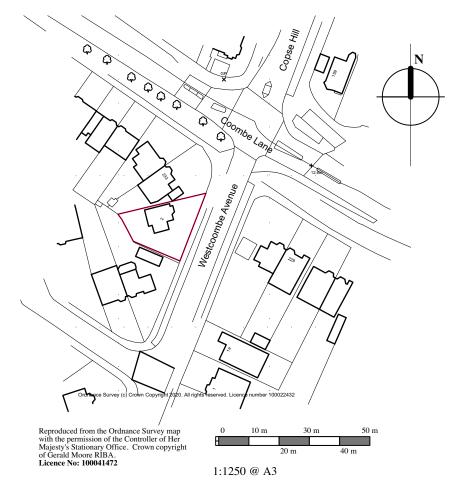

Block/Roof Plan [Existing] 1:500

Location Plan 1:1250

1:500 @ A3 20 m

Block/Roof Plan [Proposed] 1:500

Client:MR & MRS P LOMBAARDProject:PROPOSED EXTENSION & ALTERATIONS TO<br/>2 WESTCOOMBE AVENUE LONDON SW20 ORQDrawing:LOCATION AND BLOCK PLANS

 $G_{erald}$  Moore RIBA. Chartered Architect

1 Exmoor Crescent Worthing West Sussex BN13 2PL Tel: 01903 609607 Mobile: 07793 00 44 62 e-mail: contact@geraldmooreriba.co.uk 
 Scales:
 1:1250, 1:500
 Date:
 MAY 2020

 Drawn:
 gm
 Drawing Size:
 A3

Drg No: 1628/20/BR/01

Rev Date Amend Revision

Ground Floor Plan 1:50

W

Ŷ

N.B. STRUCTURAL INFORMATION TO BE READ ALONGSIDE STRUCTURAL ENGINEER'S CALCULATIONS SHEETS & SKETCH DETAILS. ATTENTION TO BE PAID TO PADSTONE, BOLT FIXING, BASE PLATES, & GALVANIZING REQUIREMENTS