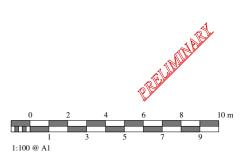

Block/Roof Plan [Existing] 1:500

Location Plan 1:1250

1:500 @ A3 20 m

Block/Roof Plan [Proposed] 1:500

Client:MR & MRS P LOMBAARDProject:PROPOSED EXTENSION & ALTERATIONS TO<br/>2 WESTCOOMBE AVENUE LONDON SW20 ORQDrawing:LOCATION AND BLOCK PLANS

This drawing is the copyright of Gerald Moore RIBA. The contractor should check all dimensions on site. No dimensions are to be scaled from this drawing except for planning purposes. It is the contractor's responsibility to ensure that all works are in compliance with the current statutory requirements.