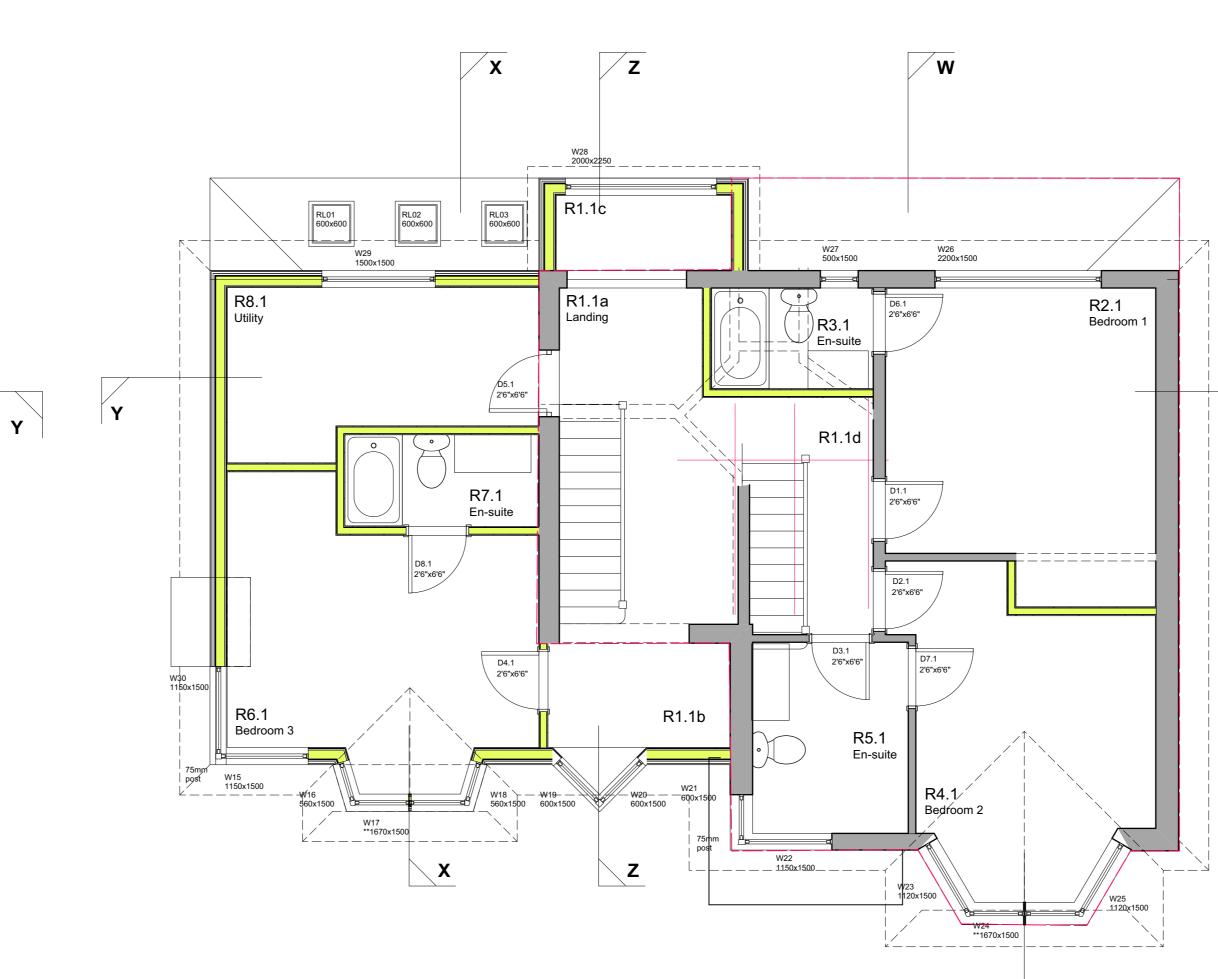

 Drawn:
 gm
 Drawing Size:
 A3

Drg No: 1628/20/BR/01

Rev Date Amend Revision

Ground Floor Plan 1:50

W

Ŷ

N.B. STRUCTURAL INFORMATION TO BE READ ALONGSIDE STRUCTURAL ENGINEER'S CALCULATIONS SHEETS & SKETCH DETAILS. ATTENTION TO BE PAID TO PADSTONE, BOLT FIXING, BASE PLATES, & GALVANIZING REQUIREMENTS

Page

Ŷ

N.B. STRUCTURAL INFORMATION TO BE READ ALONGSIDE STRUCTURAL ENGINEER'S CALCULATIONS SHEETS & SKETCH DETAILS. ATTENTION TO BE PAID TO PADSTONE, BOLT FIXING, BASE PLATES, & GALVANIZING REQUIREMENTS

## Rev Date Amend Revision Gerald Moore RIBA. Chartered Architect

1 Exmoor Crescent Worthing West Sussex BN13 2PL

| Tel: 01903 609607         |                                                                               | Mobile: 07793 00 44 62                |  |
|---------------------------|-------------------------------------------------------------------------------|---------------------------------------|--|
| www.geraldmooreriba.co.uk |                                                                               | e-mail: contact@geraldmooreriba.co.uk |  |
| Client:                   | MR & MRS P LOMB                                                               | BAARD                                 |  |
| Project:                  | PROPOSED EXTENSION & ALTERATIONS TO<br>2 WESTCOOMBE AVENUE<br>LONDON SW20 ORQ |                                       |  |
| Drawing:                  | PROPOSED FLOOR PLANS<br>[GENERAL ARRANGEMENT]                                 |                                       |  |
| Drg No:                   | 1628/20/GA/0                                                                  | 1                                     |  |
| Scales:                   | 1:50                                                                          | <b>Date:</b> JUNE 2020                |  |
| Drawn:                    | gm                                                                            | Drwg Size: A1                         |  |