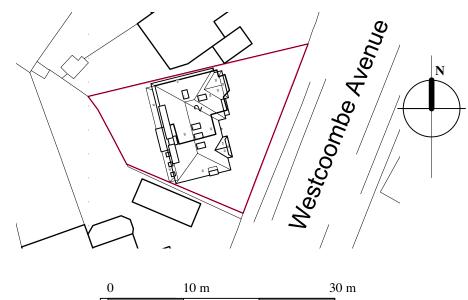

Block/Roof Plan [Existing] 1:500

Location Plan 1:1250

1:500 @ A3 20 m

Block/Roof Plan [Proposed] 1:500

Client:MR & MRS P LOMBAARDProject:PROPOSED EXTENSION & ALTERATIONS TO<br/>2 WESTCOOMBE AVENUE LONDON SW20 ORQDrawing:LOCATION AND BLOCK PLANS