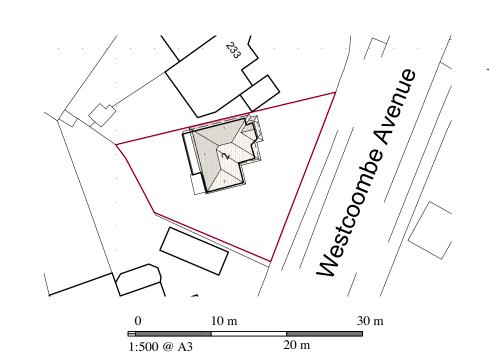

Block/Roof Plan [Existing] 1:500

Location Plan 1:1250

1:500 @ A3 20 m

Block/Roof Plan [Proposed] 1:500

Client:MR & MRS P LOMBAARDProject:PROPOSED EXTENSION & ALTERATIONS TO<br/>2 WESTCOOMBE AVENUE LONDON SW20 ORQDrawing:LOCATION AND BLOCK PLANS