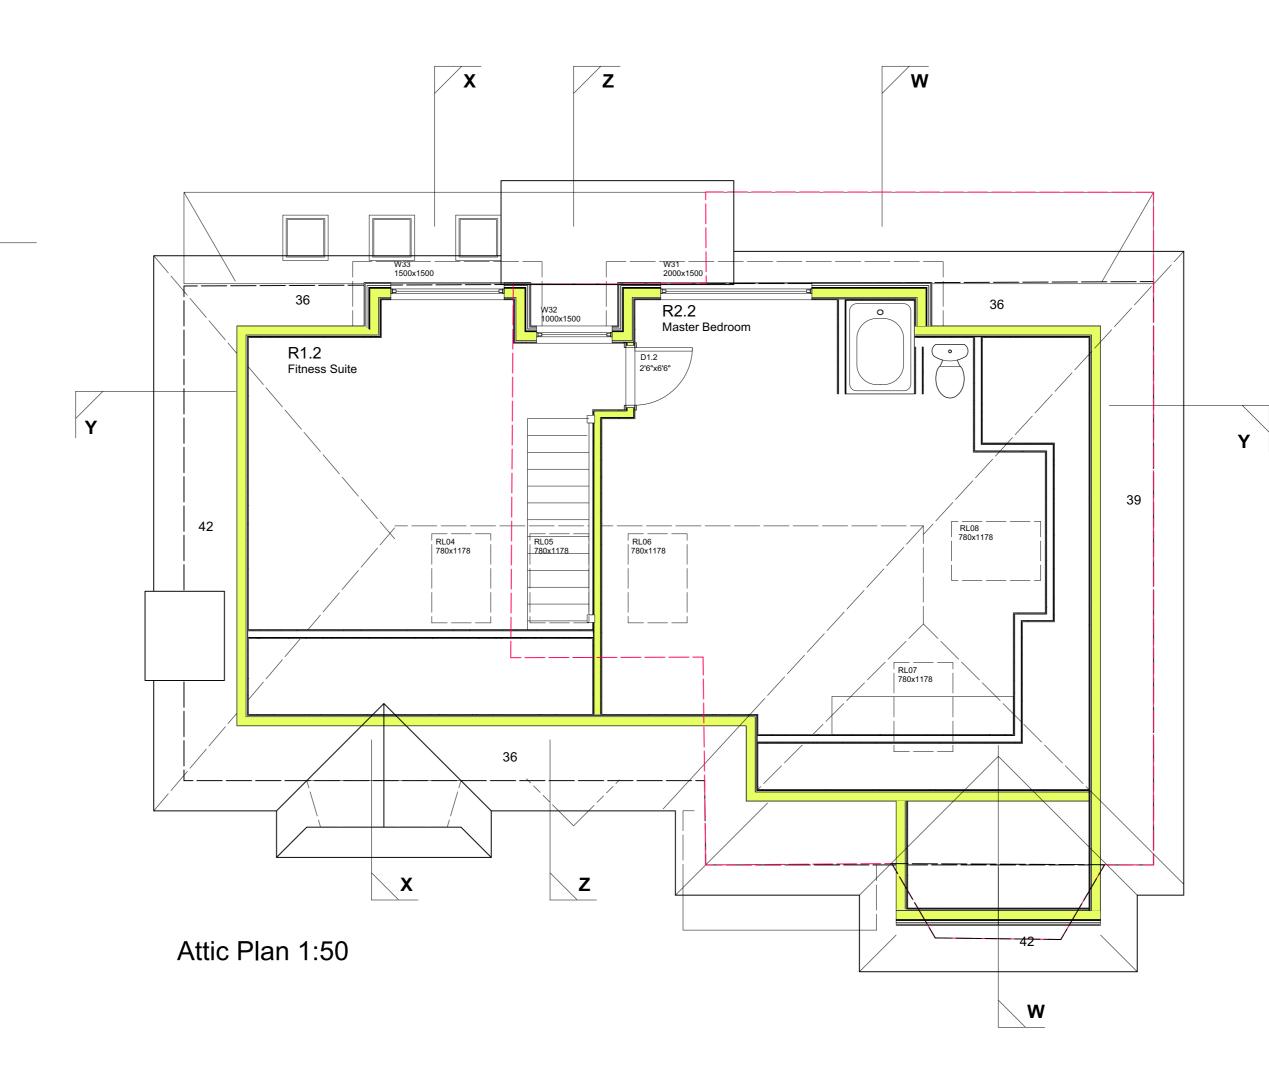

 Drawn:
 gm
 Drawing Size:
 A3

Drg No: 1628/20/BR/01

Rev Date Amend Revision

Ground Floor Plan 1:50

W

Ŷ

N.B. STRUCTURAL INFORMATION TO BE READ ALONGSIDE STRUCTURAL ENGINEER'S CALCULATIONS SHEETS & SKETCH DETAILS. ATTENTION TO BE PAID TO PADSTONE, BOLT FIXING, BASE PLATES, & GALVANIZING REQUIREMENTS