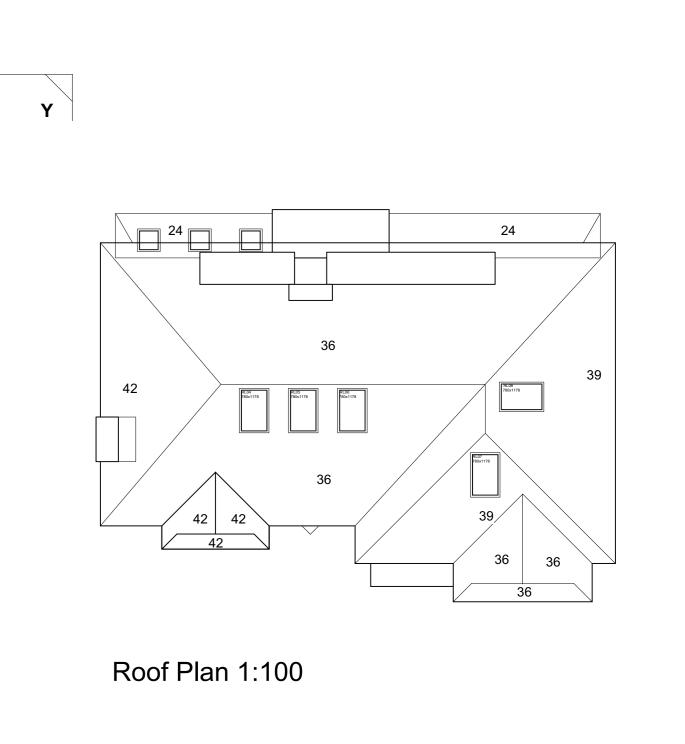

 Drawn:
 gm
 Drawing Size:
 A3

Drg No: 1628/20/BR/01

Rev Date Amend Revision

Ground Floor Plan 1:50

W

Ŷ

N.B. STRUCTURAL INFORMATION TO BE READ ALONGSIDE STRUCTURAL ENGINEER'S CALCULATIONS SHEETS & SKETCH DETAILS. ATTENTION TO BE PAID TO PADSTONE, BOLT FIXING, BASE PLATES, & GALVANIZING REQUIREMENTS