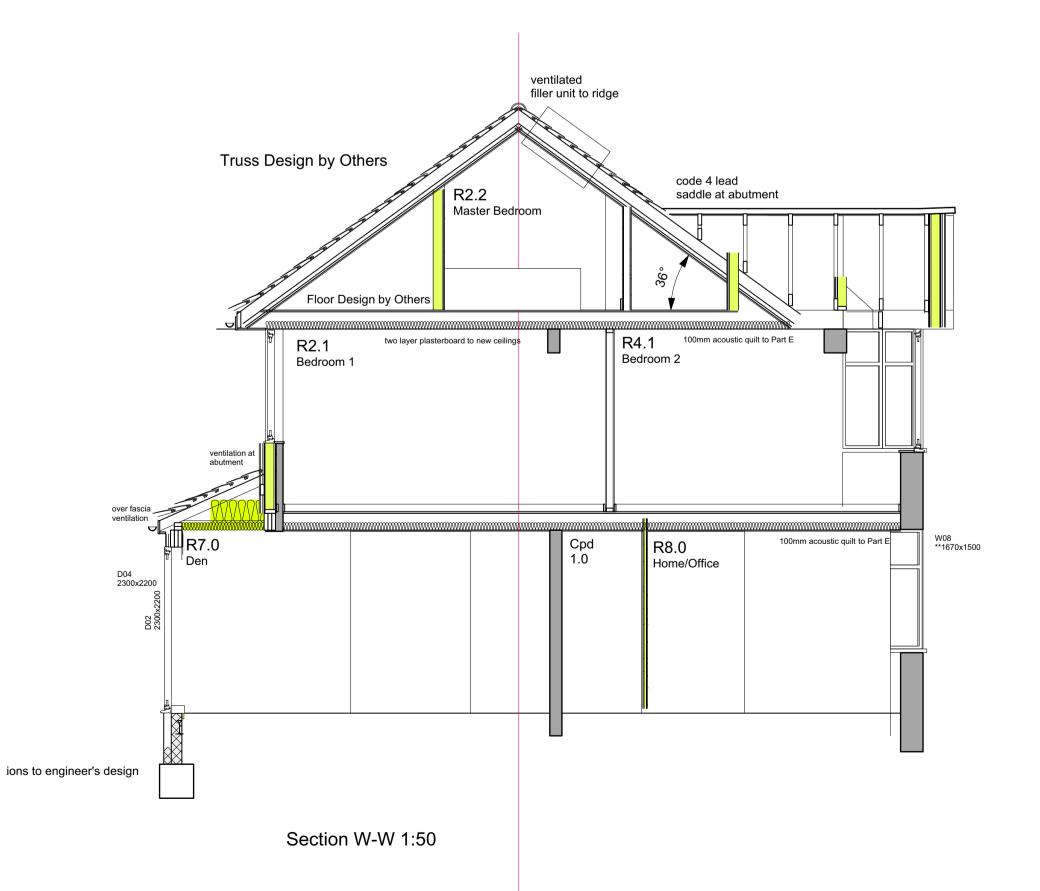

## 1 Exmoor Crescent Worthing West Sussex BN13 2PL

| Tel: 01903 609607         |                                                                       | Mobile: 07793 00 44 62                |
|---------------------------|-----------------------------------------------------------------------|---------------------------------------|
| www.geraldmooreriba.co.uk |                                                                       | e-mail: contact@geraldmooreriba.co.uk |
| Client:                   | MR & MRS P LOME                                                       | BAARD                                 |
| Project:<br>Drawing:      | PROPOSED EXTEN<br>2 WESTCOOMBE A<br>LONDON SW20 OR<br>PROPOSED SECTIO | Q                                     |
| Drg No:                   |                                                                       |                                       |
| Scales:                   | 1:50                                                                  | Date: MAY 2020                        |
| Drawn:                    | gm                                                                    | Drwg Size: A1                         |