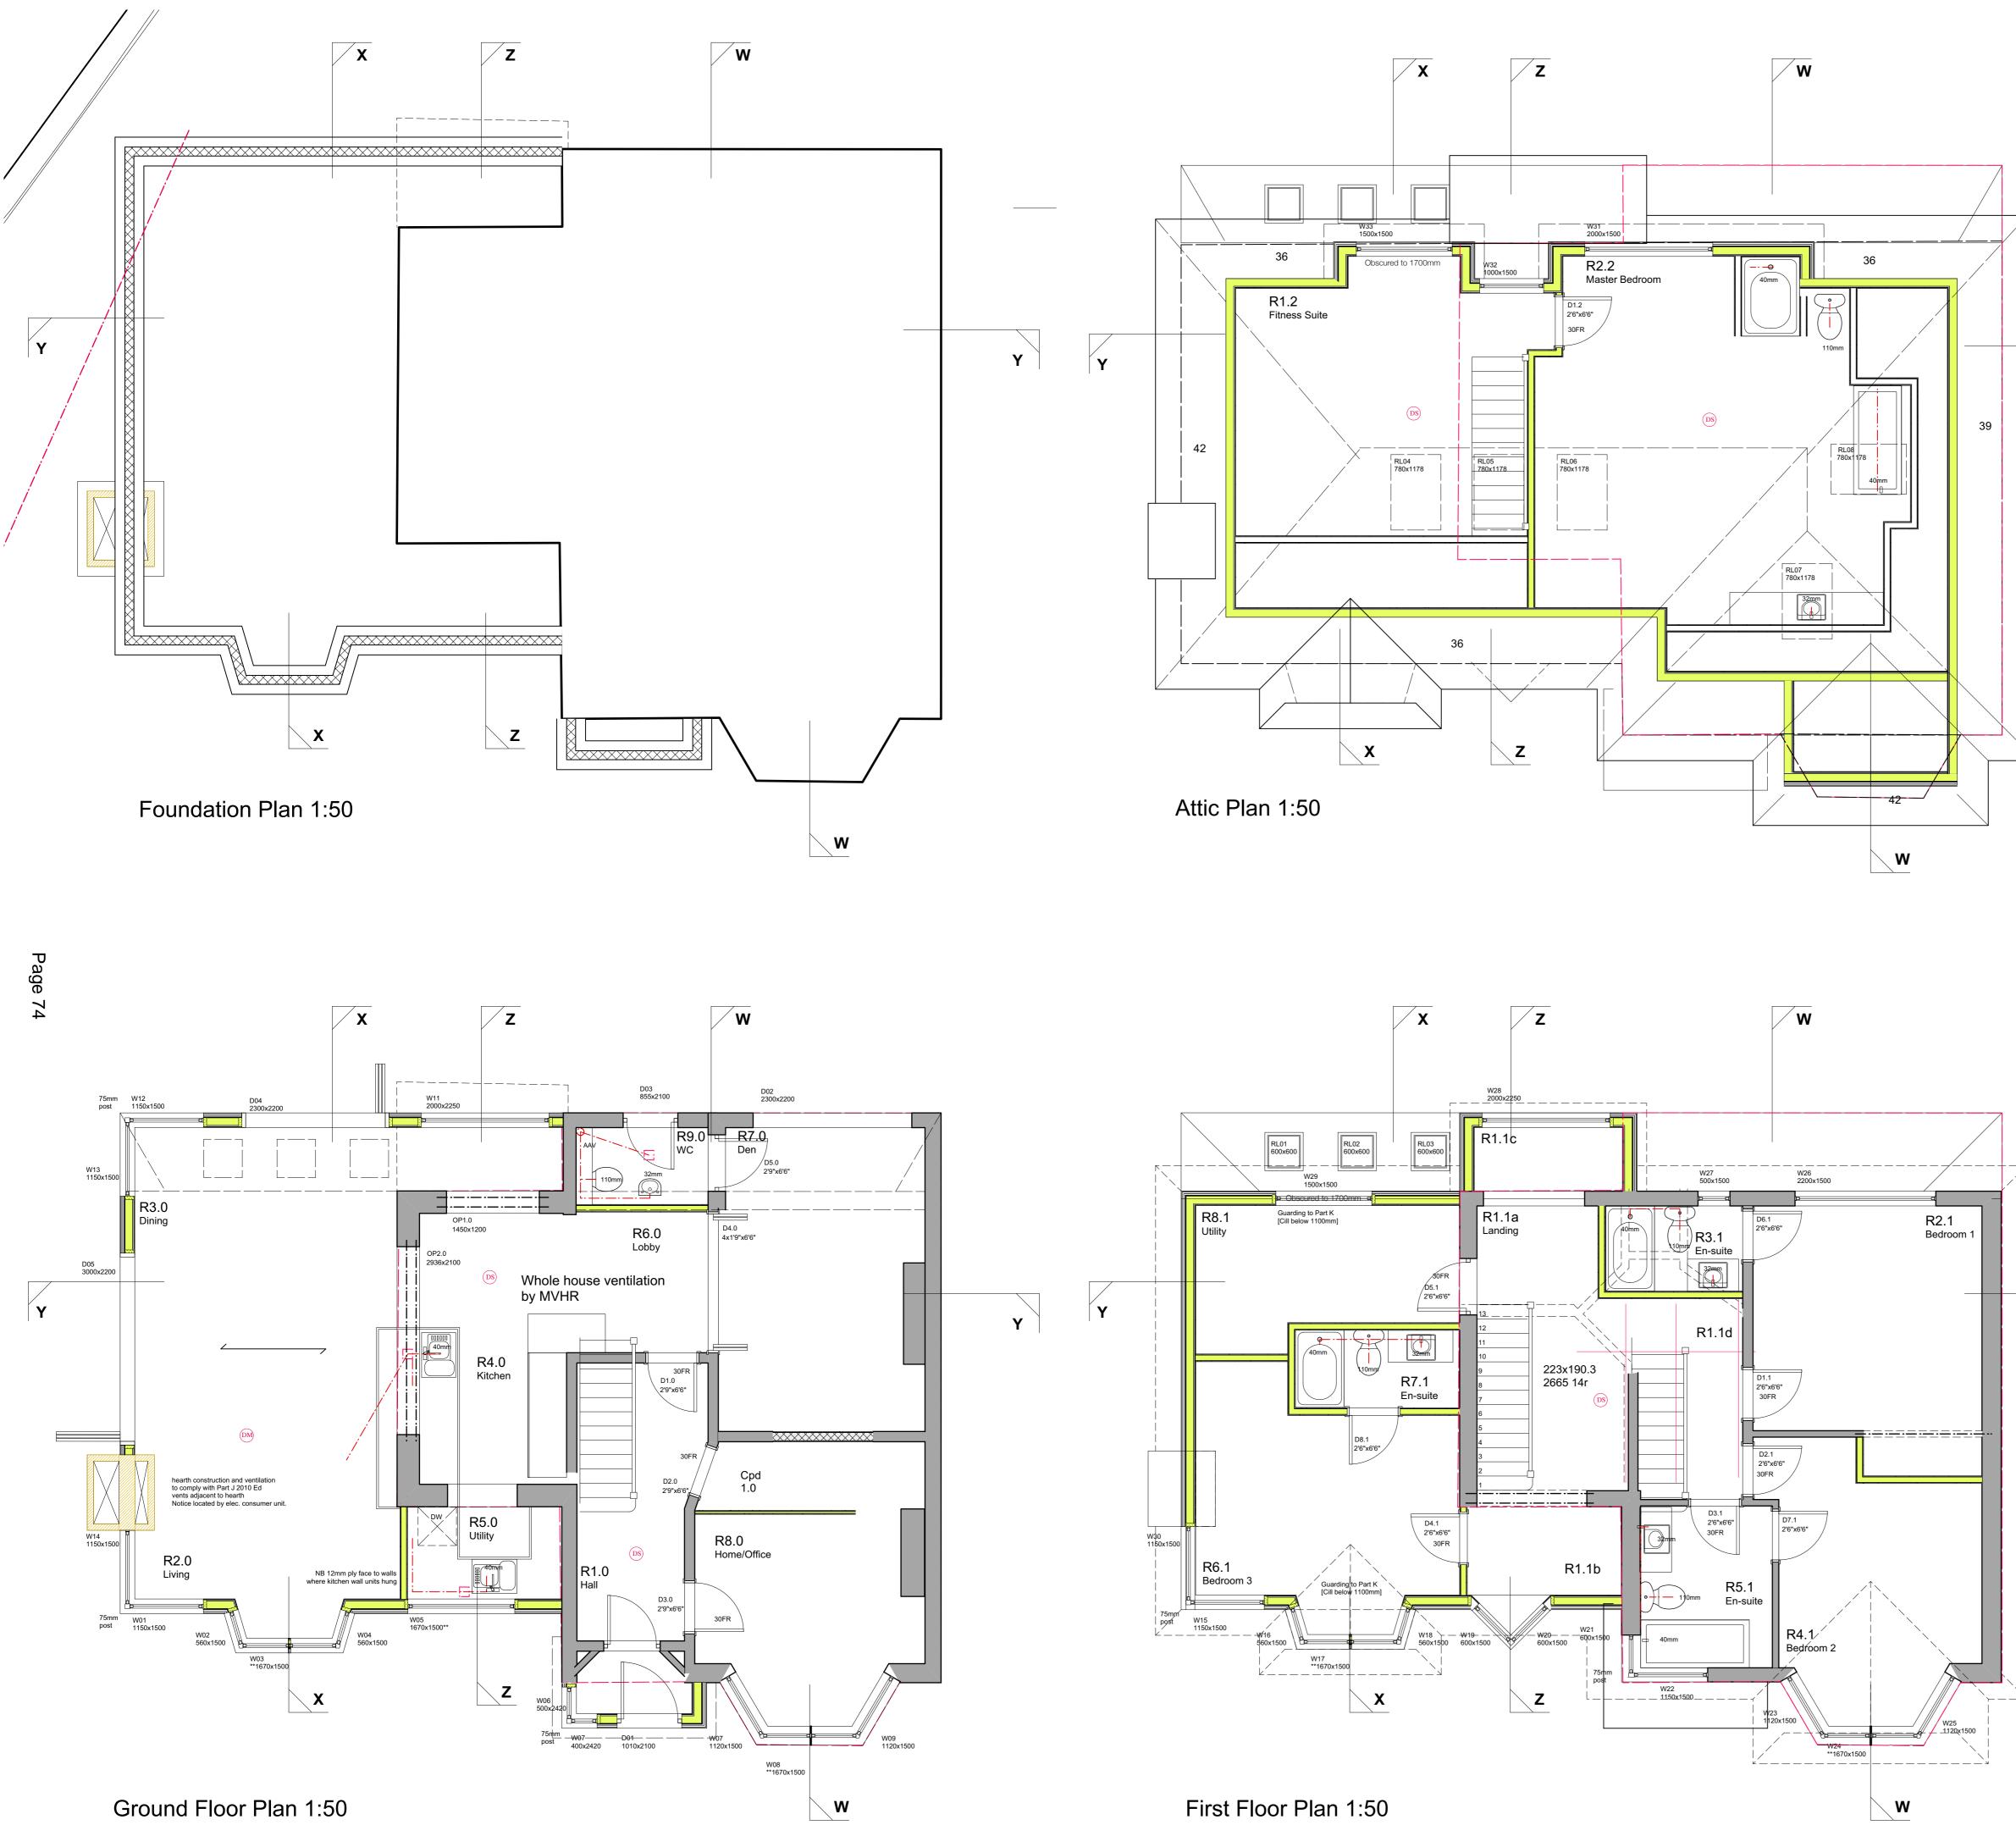

 Drawn:
 gm
 Drawing Size:
 A3

Drg No: 1628/20/BR/01

Rev Date Amend Revision

Ground Floor Plan 1:50

W

Ŷ

N.B. STRUCTURAL INFORMATION TO BE READ ALONGSIDE STRUCTURAL ENGINEER'S CALCULATIONS SHEETS & SKETCH DETAILS. ATTENTION TO BE PAID TO PADSTONE, BOLT FIXING, BASE PLATES, & GALVANIZING REQUIREMENTS

## Rev Date Amend Revision Gerald Moore RIBA. Chartered Architect

1 Exmoor Crescent Worthing West Sussex BN13 2PL

| Tel: 01903 609607         |                                                    | Mobile: 07793 00 44 62                |  |
|---------------------------|----------------------------------------------------|---------------------------------------|--|
| www.geraldmooreriba.co.uk |                                                    | e-mail: contact@geraldmooreriba.co.uk |  |
| Client:                   | MR & MRS P LOME                                    | BAARD                                 |  |
| Project:                  | PROPOSED EXTEN<br>2 WESTCOOMBE A<br>LONDON SW20 OR |                                       |  |
| Drawing:                  | PROPOSED FLOOR                                     | PLANS                                 |  |
| Drg No:                   | 1628/20/BR/0                                       | 2 JBJEREVAL                           |  |
| Scales:                   | 1:100, 1:50                                        | Date: MAY 2020                        |  |
| Drawn:                    | gm                                                 | Drwg Size: A1                         |  |

This drawing is the copyright of Gerald Moore RIBA. The contractor should check all dimensions on site. No dimensions are to be scaled from this drawing except for planning purposes. It is the contractor's responsibility to ensure that all works are in compliance with the current statutory requirements.

Drawn: gm

Drwg Size: A1

N.B. STRUCTURAL INFORMATION TO BE READ ALONGSIDE STRUCTURAL **ENGINEER'S CALCULATIONS SHEETS &** SKETCH DETAILS. ATTENTION TO BE PAID TO PADSTONE, BOLT FIXING, BASE PLATES, & GALVANIZING REQUIREMENTS