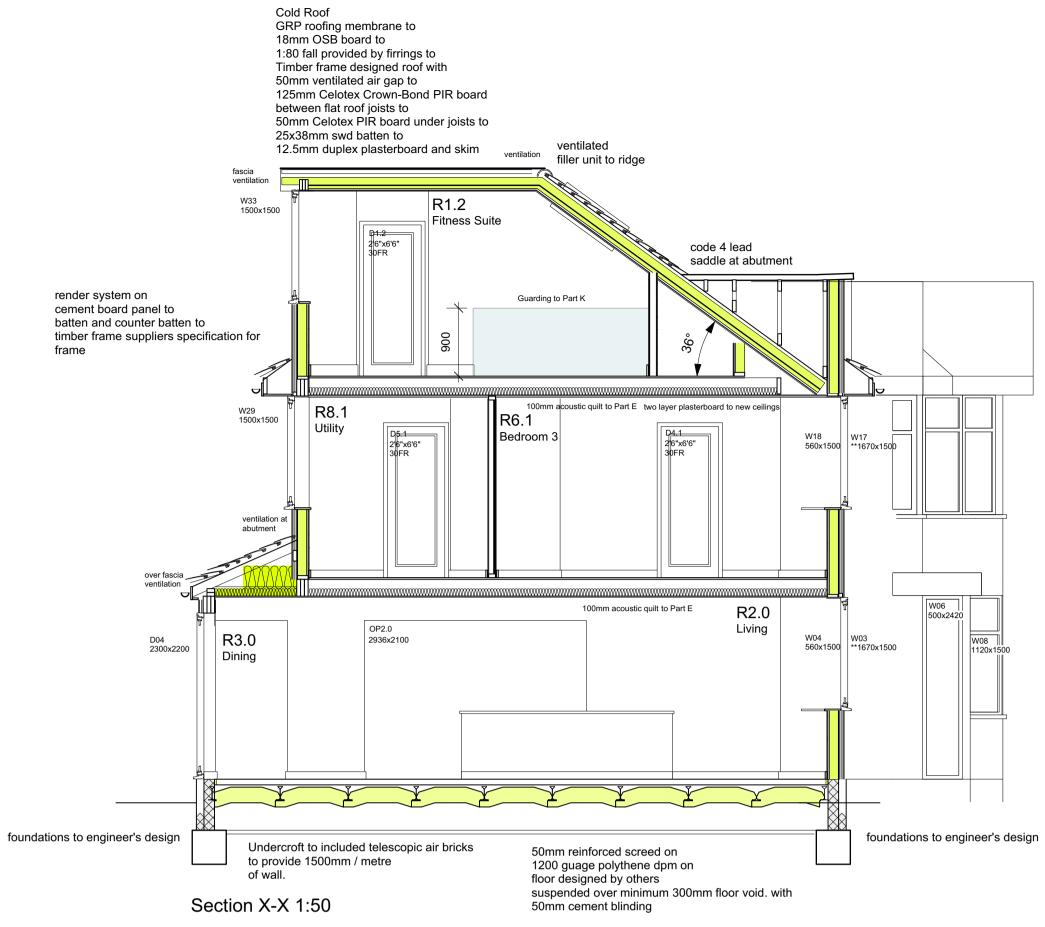

## 1 Exmoor Crescent Worthing West Sussex BN13 2PL

| Tel: 01903 609607         |                                                                       | Mobile: 07793 00 44 62                |
|---------------------------|-----------------------------------------------------------------------|---------------------------------------|
| www.geraldmooreriba.co.uk |                                                                       | e-mail: contact@geraldmooreriba.co.uk |
| Client:                   | MR & MRS P LOME                                                       | BAARD                                 |
| Project:<br>Drawing:      | PROPOSED EXTEN<br>2 WESTCOOMBE A<br>LONDON SW20 OR<br>PROPOSED SECTIO | Q                                     |
| Drg No:                   |                                                                       |                                       |
| Scales:                   | 1:50                                                                  | Date: MAY 2020                        |
| Drawn:                    | gm                                                                    | Drwg Size: A1                         |

This drawing is the copyright of Gerald Moore RIBA. The contractor should check all dimensions on site. No dimensions are to be scaled from this drawing except for planning purposes. It is the contractor's responsibility to ensure that all works are in compliance with the current statutory requirements.