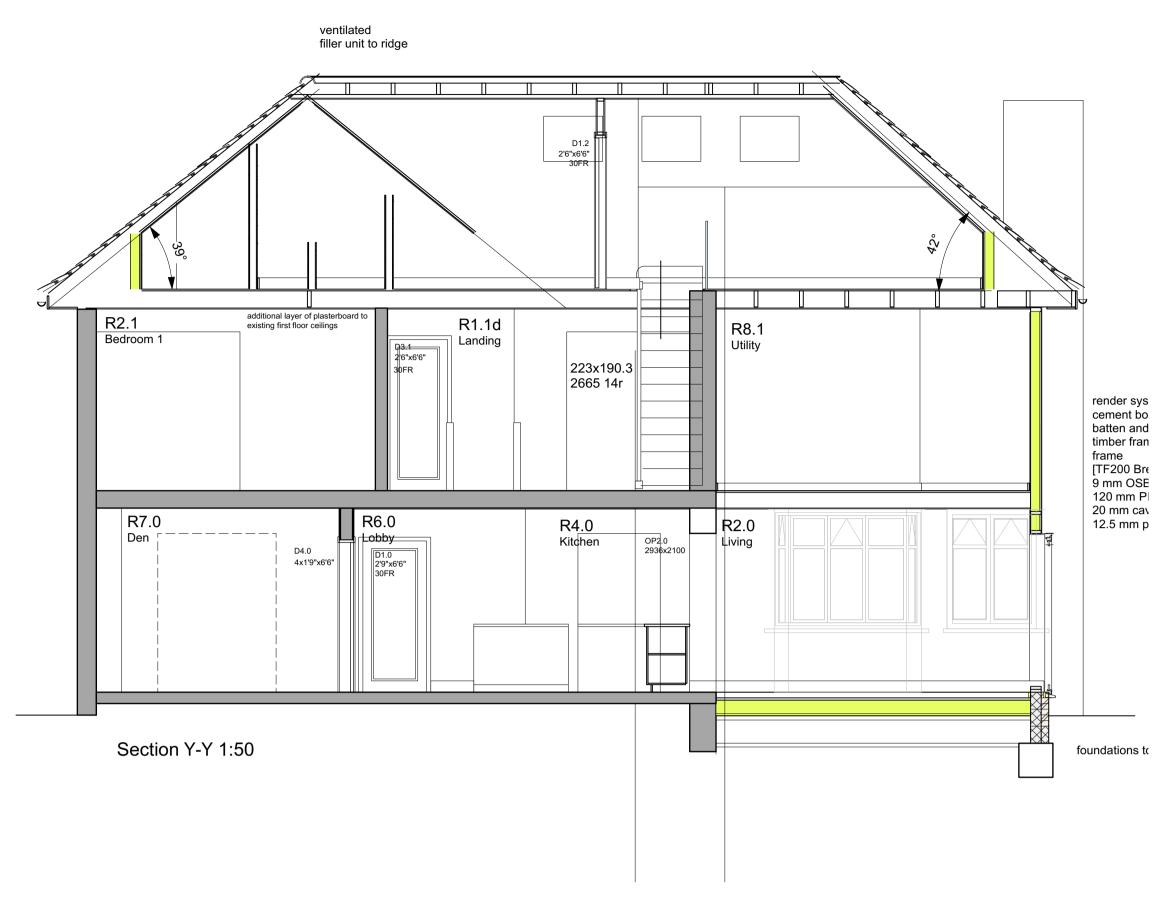

## 1 Exmoor Crescent Worthing West Sussex BN13 2PL

| Tel: 01903 609607         |                                                                       | Mobile: 07793 00 44 62                |
|---------------------------|-----------------------------------------------------------------------|---------------------------------------|
| www.geraldmooreriba.co.uk |                                                                       | e-mail: contact@geraldmooreriba.co.uk |
| Client:                   | MR & MRS P LOME                                                       | BAARD                                 |
| Project:<br>Drawing:      | PROPOSED EXTEN<br>2 WESTCOOMBE A<br>LONDON SW20 OR<br>PROPOSED SECTIO | Q                                     |
| Drg No:                   |                                                                       |                                       |
| Scales:                   | 1:50                                                                  | Date: MAY 2020                        |
| Drawn:                    | gm                                                                    | Drwg Size: A1                         |